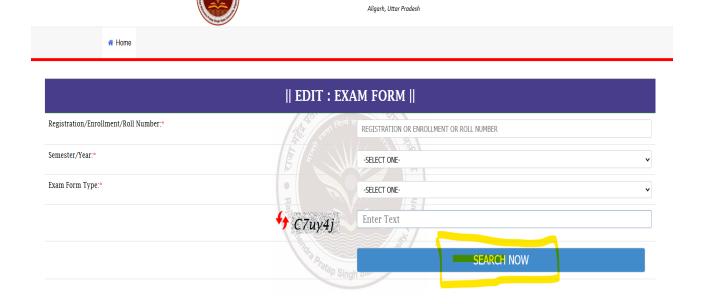

STEP 2- Fill student details and click on search now

RAJA MAHENDRA PRATAP SINGH STATE UNIVERSITY

STEP 3- Change their respective subjects and submit .and check on Print form